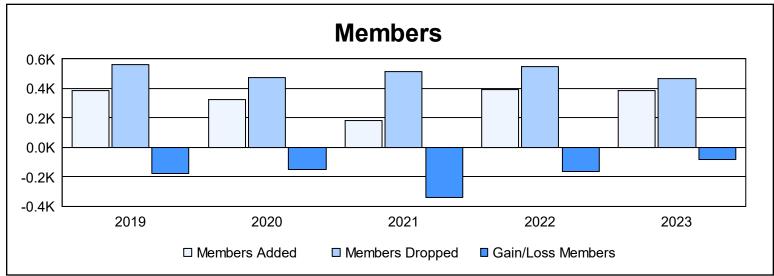

| Year      | New<br>Clubs | Dropped<br>Clubs | Gain/<br>Loss<br>Clubs | New<br>Members | Charter<br>Members | Reinstate<br>Members | Transfer<br>Members | Total<br>Member<br>Added | Total<br>Members<br>Dropped | Gain/<br>Loss<br>Members |
|-----------|--------------|------------------|------------------------|----------------|--------------------|----------------------|---------------------|--------------------------|-----------------------------|--------------------------|
| 2018-2019 | 0            | 3                | -3                     | 358            | 4                  | 5                    | 21                  | 388                      | 563                         | -175                     |
| 2019-2020 | 0            | 2                | -2                     | 301            | 1                  | 1                    | 24                  | 327                      | 474                         | -147                     |
| 2020-2021 | 1            | 5                | -4                     | 141            | 24                 | 3                    | 12                  | 180                      | 517                         | -337                     |
| 2021-2022 | 0            | 6                | -6                     | 337            | 6                  | 4                    | 43                  | 390                      | 551                         | -161                     |
| 2022-2023 | 0            | 8                | -8                     | 362            | 0                  | 9                    | 15                  | 386                      | 468                         | -82                      |
| Average   | 0            | 5                | -5                     | 300            | 7                  | 4                    | 23                  | 334                      | 515                         | -180                     |