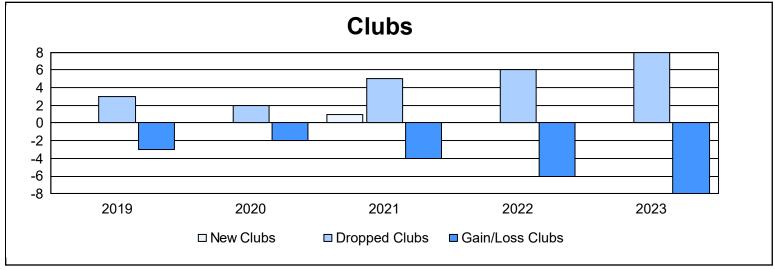

| Year      | New<br>Clubs | Dropped<br>Clubs | Gain/<br>Loss<br>Clubs | New<br>Members | Charter<br>Members | Reinstate<br>Members | Transfer<br>Members | Total<br>Member<br>Added | Total<br>Members<br>Dropped | Gain/<br>Loss<br>Members |
|-----------|--------------|------------------|------------------------|----------------|--------------------|----------------------|---------------------|--------------------------|-----------------------------|--------------------------|
| 2018-2019 | 0            | 3                | -3                     | 358            | 4                  | 5                    | 21                  | 388                      | 563                         | -175                     |
| 2019-2020 | 0            | 2                | -2                     | 301            | 1                  | 1                    | 24                  | 327                      | 474                         | -147                     |
| 2020-2021 | 1            | 5                | -4                     | 141            | 24                 | 3                    | 12                  | 180                      | 517                         | -337                     |
| 2021-2022 | 0            | 6                | -6                     | 337            | 6                  | 4                    | 43                  | 390                      | 551                         | -161                     |
| 2022-2023 | 0            | 8                | -8                     | 362            | 0                  | 9                    | 15                  | 386                      | 468                         | -82                      |
| Average   | 0            | 5                | -5                     | 300            | 7                  | 4                    | 23                  | 334                      | 515                         | -180                     |